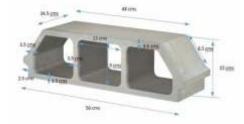

QUICKLY:
18 SECOND A PRESS
1 SECOND
1PCS BLOCK PRODUCE



# AKM-1842

# POWER: 60KW VIBRATION PRESSING POWER 100 TONS

- with bellow system to change mould easly
- (+-1mm) Height differance
- Eletronic mould printing system
- Top press balance rock gear system
- Remote access to network













# **3M³ MIXING CAPPACITY**















# CUBER SYSTEM AND FOUR PALLETS CAPPACITY LAMINATED BAND















## **MOULDS: H.BLOCK AND PAVERS**













## 23.8" TOUCH SCREEN

# 23.8" TOUCH SCREEN The state of the state











### **FULL AUTOMATIC LINE**













# WITH ELECTRIC PRECISION LIFTING AND UNLIFTING ELEVATOR













**18 SECOND A PRESS** 

12 PCS BLOCK PRODUCE



# **AKM-12**

# **POWER: 30KW VIBRATION PRESSING POWER 50 TONS**

- with bellow system to change mould easly
- (+-1mm) Height differance
- Eletronic mould printing system
- Top press balance rock gear system
- Remote access to network