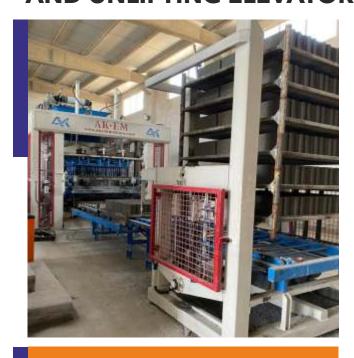

# WITH ELECTRIC PRECISION LIFTING AND UNLIFTING ELEVATOR

**18 SECOND A PRESS** 

12 PCS BLOCK PRODUCE

# **AKM-12**

# **POWER: 30KW VIBRATION PRESSING POWER 50 TONS**

- with bellow system to change mould easly
- (+-1mm) Height differance
- Eletronic mould printing system
- Top press balance rock gear system
- Remote access to network