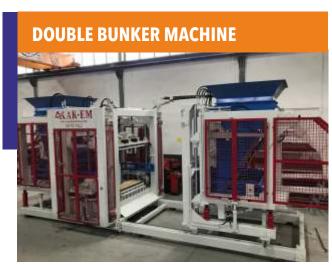

QUICKLY:
18 SECOND A PRESS
1 SECOND
1PCS BLOCK PRODUCE

# AKM-1842

# POWER: 60KW VIBRATION PRESSING POWER 100 TONS

- with bellow system to change mould easly
- (+-1mm) Height differance
- Eletronic mould printing system
- Top press balance rock gear system
- Remote access to network