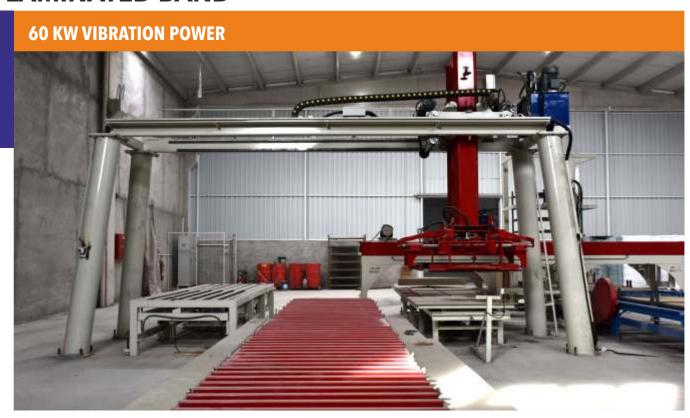

QUICKLY:
18 SECOND A PRESS
1 SECOND
1PCS BLOCK PRODUCE



# AKM-1842

# POWER: 60KW VIBRATION PRESSING POWER 100 TONS

- with bellow system to change mould easly
- (+-1mm) Height differance
- Eletronic mould printing system
- Top press balance rock gear system
- Remote access to network













# **3M³ MIXING CAPPACITY**















# CUBER SYSTEM AND FOUR PALLETS CAPPACITY LAMINATED BAND















## **MOULDS: H.BLOCK AND PAVERS**













## 23.8" TOUCH SCREEN

# 23.8" TOUCH SCREEN The state of the state











### **FULL AUTOMATIC LINE**













# WITH ELECTRIC PRECISION LIFTING AND UNLIFTING ELEVATOR













**18 SECOND A PRESS** 

12 PCS BLOCK PRODUCE



# **AKM-12**

# **POWER: 30KW VIBRATION PRESSING POWER 50 TONS**

- with bellow system to change mould easly
- (+-1mm) Height differance
- Eletronic mould printing system
- Top press balance rock gear system
- Remote access to network