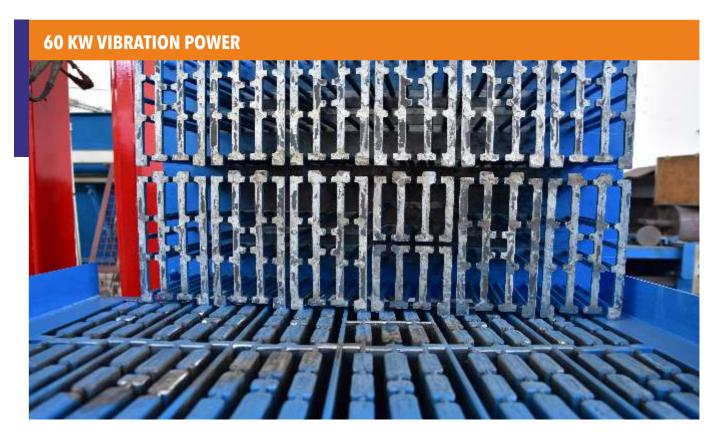

# POWER: 60KW VIBRATION PRESSING POWER 100 TONS

- with bellow system to change mould easly
- (+-1mm) Height differance
- Eletronic mould printing system
- Top press balance rock gear system
- Remote access to network