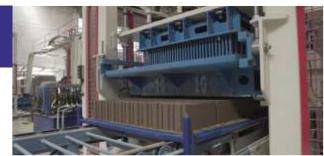

QUICKLY:
18 SECOND A PRESS
1 SECOND
1PCS BLOCK PRODUCE



# AKM-1842

# POWER: 60KW VIBRATION PRESSING POWER 100 TONS

- with bellow system to change mould easly
- (+-1mm) Height differance
- Eletronic mould printing system
- Top press balance rock gear system
- Remote access to network













# **3M³ MIXING CAPPACITY**















# CUBER SYSTEM AND FOUR PALLETS CAPPACITY LAMINATED BAND















## **MOULDS: H.BLOCK AND PAVERS**













## 23.8" TOUCH SCREEN

# 23.8" TOUCH SCREEN The state of the state











### **FULL AUTOMATIC LINE**













# WITH ELECTRIC PRECISION LIFTING AND UNLIFTING ELEVATOR













**18 SECOND A PRESS** 

12 PCS BLOCK PRODUCE



# **AKM-12**

# **POWER: 30KW VIBRATION PRESSING POWER 50 TONS**

- with bellow system to change mould easly
- (+-1mm) Height differance
- Eletronic mould printing system
- Top press balance rock gear system
- Remote access to network