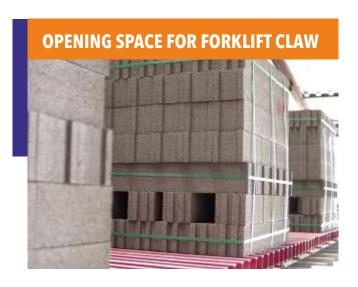

QUICKLY:
18 SECOND A PRESS
1 SECOND
1PCS BLOCK PRODUCE



# AKM-1842

# POWER: 60KW VIBRATION PRESSING POWER 100 TONS

- with bellow system to change mould easly
- (+-1mm) Height differance
- Eletronic mould printing system
- Top press balance rock gear system
- Remote access to network













# **3M³ MIXING CAPPACITY**















# CUBER SYSTEM AND FOUR PALLETS CAPPACITY LAMINATED BAND















## **MOULDS: H.BLOCK AND PAVERS**













## 23.8" TOUCH SCREEN

# 23.8" TOUCH SCREEN The state of the state











### **FULL AUTOMATIC LINE**













# WITH ELECTRIC PRECISION LIFTING AND UNLIFTING ELEVATOR













**18 SECOND A PRESS** 

12 PCS BLOCK PRODUCE



# **AKM-12**

# **POWER: 30KW VIBRATION PRESSING POWER 50 TONS**

- with bellow system to change mould easly
- (+-1mm) Height differance
- Eletronic mould printing system
- Top press balance rock gear system
- Remote access to network