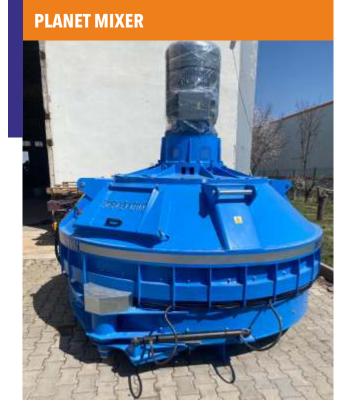

QUICKLY:
18 SECOND A PRESS
1 SECOND
1PCS BLOCK PRODUCE



# AKM-1842

# POWER: 60KW VIBRATION PRESSING POWER 100 TONS

- with bellow system to change mould easly
- (+-1mm) Height differance
- Eletronic mould printing system
- Top press balance rock gear system
- Remote access to network













# **3M³ MIXING CAPPACITY**















# CUBER SYSTEM AND FOUR PALLETS CAPPACITY LAMINATED BAND















## **MOULDS: H.BLOCK AND PAVERS**













## 23.8" TOUCH SCREEN

# 23.8" TOUCH SCREEN The state of the state











### **FULL AUTOMATIC LINE**













# WITH ELECTRIC PRECISION LIFTING AND UNLIFTING ELEVATOR













**18 SECOND A PRESS** 

12 PCS BLOCK PRODUCE



# **AKM-12**

# **POWER: 30KW VIBRATION PRESSING POWER 50 TONS**

- with bellow system to change mould easly
- (+-1mm) Height differance
- Eletronic mould printing system
- Top press balance rock gear system
- Remote access to network