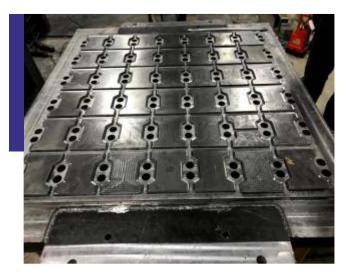

QUICKLY:
18 SECOND A PRESS
1 SECOND
1PCS BLOCK PRODUCE



# AKM-1842

# POWER: 60KW VIBRATION PRESSING POWER 100 TONS

- with bellow system to change mould easly
- (+-1mm) Height differance
- Eletronic mould printing system
- Top press balance rock gear system
- Remote access to network













# **3M³ MIXING CAPPACITY**















# CUBER SYSTEM AND FOUR PALLETS CAPPACITY LAMINATED BAND















## **MOULDS: H.BLOCK AND PAVERS**













## 23.8" TOUCH SCREEN

# 23.8" TOUCH SCREEN The state of the state











### **FULL AUTOMATIC LINE**













# WITH ELECTRIC PRECISION LIFTING AND UNLIFTING ELEVATOR













**18 SECOND A PRESS** 

12 PCS BLOCK PRODUCE



# **AKM-12**

# **POWER: 30KW VIBRATION PRESSING POWER 50 TONS**

- with bellow system to change mould easly
- (+-1mm) Height differance
- Eletronic mould printing system
- Top press balance rock gear system
- Remote access to network