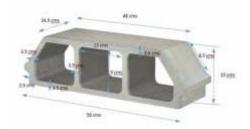

QUICKLY:
18 SECOND A PRESS
1 SECOND
1PCS BLOCK PRODUCE



# AKM-1842

# POWER: 60KW VIBRATION PRESSING POWER 100 TONS

- with bellow system to change mould easly
- (+-1mm) Height differance
- Eletronic mould printing system
- Top press balance rock gear system
- Remote access to network













# **3M³ MIXING CAPPACITY**















# CUBER SYSTEM AND FOUR PALLETS CAPPACITY LAMINATED BAND















## **MOULDS: H.BLOCK AND PAVERS**













## 23.8" TOUCH SCREEN

# 23.8" TOUCH SCREEN The state of the state











### **FULL AUTOMATIC LINE**













# WITH ELECTRIC PRECISION LIFTING AND UNLIFTING ELEVATOR













**18 SECOND A PRESS** 

12 PCS BLOCK PRODUCE



# **AKM-12**

# **POWER: 30KW VIBRATION PRESSING POWER 50 TONS**

- with bellow system to change mould easly
- (+-1mm) Height differance
- Eletronic mould pr