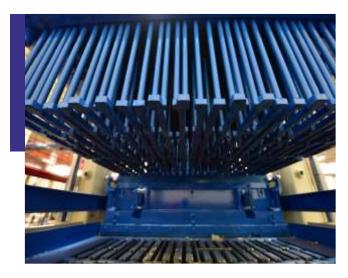

# POWER: 60KW VIBRATION PRESSING POWER 100 TONS

- with bellow system to change mould easly
- (+-1mm) Height differance
- Eletronic mould printing system
- Top press balance rock gear system
- Remote access to network

# **POWER: 30KW VIBRATION PRESSING POWER 50 TONS**

- with bellow system to change mould easly
- (+-1mm) Height differance
- Eletronic mould printing system
- Top press balance rock gear system
- Remote access to network