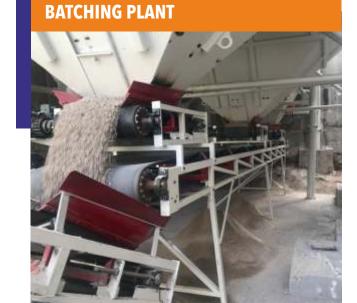

QUICKLY:
18 SECOND A PRESS
1 SECOND
1PCS BLOCK PRODUCE



# AKM-1842

# POWER: 60KW VIBRATION PRESSING POWER 100 TONS

- with bellow system to change mould easly
- (+-1mm) Height differance
- Eletronic mould printing system
- Top press balance rock gear system
- Remote access to network













# **3M³ MIXING CAPPACITY**















# CUBER SYSTEM AND FOUR PALLETS CAPPACITY LAMINATED BAND















## **MOULDS: H.BLOCK AND PAVERS**













## 23.8" TOUCH SCREEN

# 23.8" TOUCH SCREEN The state of the state











### **FULL AUTOMATIC LINE**













# WITH ELECTRIC PRECISION LIFTING AND UNLIFTING ELEVATOR













**18 SECOND A PRESS** 

12 PCS BLOCK PRODUCE



# **AKM-12**

# **POWER: 30KW VIBRATION PRESSING POWER 50 TONS**

- with bellow system to change mould easly
- (+-1mm) Height differance
- Eletronic mould printing system
- Top press balance rock gear system
- Remote access to network