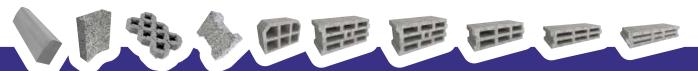

QUICKLY:
18 SECOND A PRESS
1 SECOND
1PCS BLOCK PRODUCE



# AKM-1842

# POWER: 60KW VIBRATION PRESSING POWER 100 TONS

- with bellow system to change mould easly
- (+-1mm) Height differance
- Eletronic mould printing system
- Top press balance rock gear system
- Remote access to network













# **3M³ MIXING CAPPACITY**















# CUBER SYSTEM AND FOUR PALLETS CAPPACITY LAMINATED BAND















## **MOULDS: H.BLOCK AND PAVERS**













## 23.8" TOUCH SCREEN

# 23.8" TOUCH SCREEN The state of the state











### **FULL AUTOMATIC LINE**













# WITH ELECTRIC PRECISION LIFTING AND UNLIFTING ELEVATOR













**18 SECOND A PRESS** 

12 PCS BLOCK PRODUCE



# **AKM-12**

# **POWER: 30KW VIBRATION PRESSING POWER 50 TONS**

- with bellow system to change mould easly
- (+-1mm) Height differance
- Eletronic mould printing system
- Top press balance rock gear system
- Remote access to network