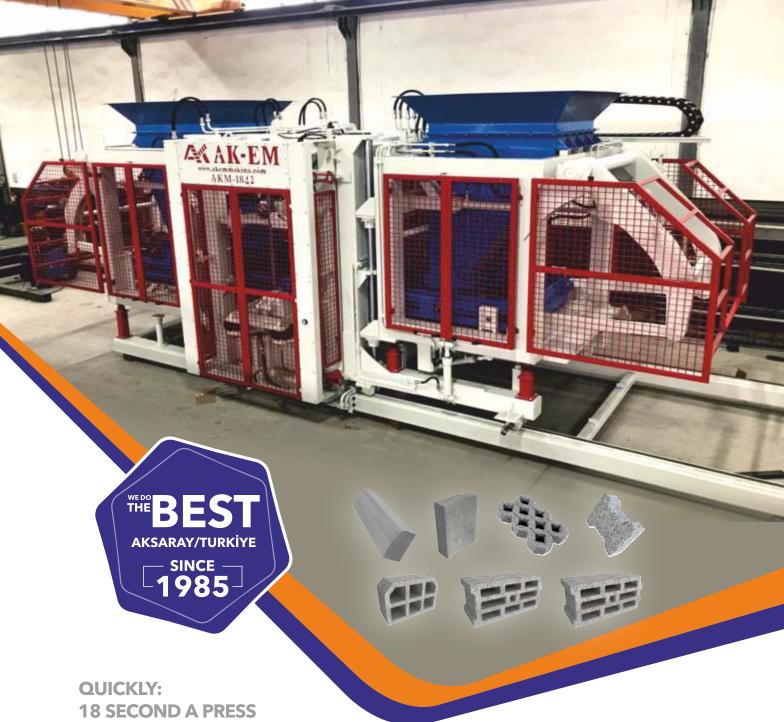

QUICKLY:
18 SECOND A PRESS
1 SECOND
1PCS BLOCK PRODUCE

# AKM-1842

# POWER: 60KW VIBRATION PRESSING POWER 100 TONS

- with bellow system to change mould easly
- (+-1mm) Height differance
- Eletronic mould printing system
- Top press balance rock gear system
- Remote access to network

## **MOULDS: H.BLOCK AND PAVERS**