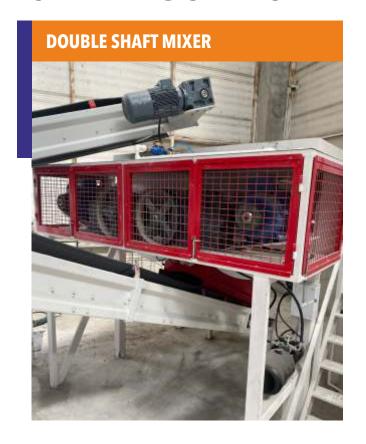

QUICKLY:
18 SECOND A PRESS
1 SECOND
1PCS BLOCK PRODUCE



# AKM-1842

# POWER: 60KW VIBRATION PRESSING POWER 100 TONS

- with bellow system to change mould easly
- (+-1mm) Height differance
- Eletronic mould printing system
- Top press balance rock gear system
- Remote access to network













# **3M³ MIXING CAPPACITY**















# CUBER SYSTEM AND FOUR PALLETS CAPPACITY LAMINATED BAND















## **MOULDS: H.BLOCK AND PAVERS**













## 23.8" TOUCH SCREEN

# 23.8" TOUCH SCREEN The state of the state











### **FULL AUTOMATIC LINE**













# WITH ELECTRIC PRECISION LIFTING AND UNLIFTING ELEVATOR













**18 SECOND A PRESS** 

12 PCS BLOCK PRODUCE



# **AKM-12**

# **POWER: 30KW VIBRATION PRESSING POWER 50 TONS**

- with bellow system to change mould easly
- (+-1mm) Height differance
- Eletronic mould printing system
- Top press balance rock gear system
- Remote access to network