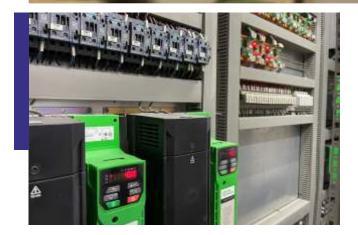

# POWER: 60KW VIBRATION PRESSING POWER 100 TONS

- with bellow system to change mould easly
- (+-1mm) Height differance
- Eletronic mould printing system
- Top press balance rock gear system
- Remote access to network

# **POWER: 30KW VIBRATION PRESSING POWER 50 TONS**

- with bellow system to change mould easly
- (+-1mm) Height differance
- Eletronic mould printing system
- Top press balance rock gear system
- Remote access to network