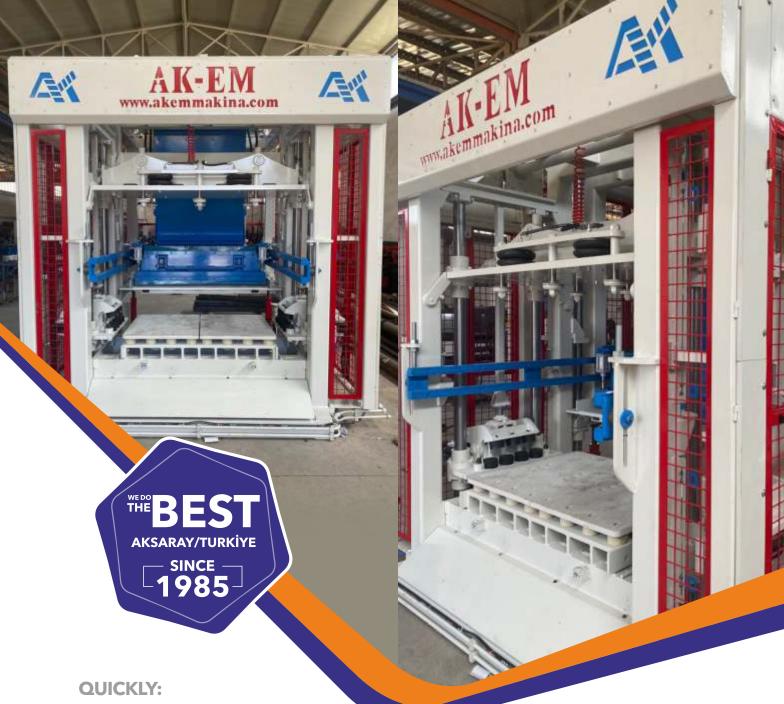

# AKM-1842

# POWER: 60KW VIBRATION PRESSING POWER 100 TONS

- with bellow system to change mould easly
- (+-1mm) Height differance
- Eletronic mould printing system
- Top press balance rock gear system
- Remote access to network

## **MOULDS: H.BLOCK AND PAVERS**