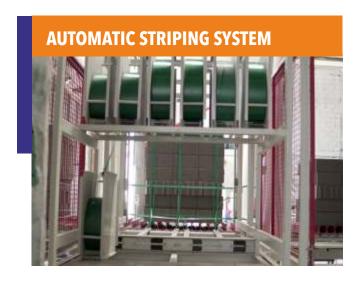

QUICKLY:
18 SECOND A PRESS
1 SECOND
1PCS BLOCK PRODUCE



# AKM-1842

# POWER: 60KW VIBRATION PRESSING POWER 100 TONS

- with bellow system to change mould easly
- (+-1mm) Height differance
- Eletronic mould printing system
- Top press balance rock gear system
- Remote access to network













# **3M³ MIXING CAPPACITY**















# CUBER SYSTEM AND FOUR PALLETS CAPPACITY LAMINATED BAND















## **MOULDS: H.BLOCK AND PAVERS**













## 23.8" TOUCH SCREEN

# 23.8" TOUCH SCREEN The state of the state











### **FULL AUTOMATIC LINE**













# WITH ELECTRIC PRECISION LIFTING AND UNLIFTING ELEVATOR













**18 SECOND A PRESS** 

12 PCS BLOCK PRODUCE



# **AKM-12**

# **POWER: 30KW VIBRATION PRESSING POWER 50 TONS**

- with bellow system to change mould easly
- (+-1mm) Height differance
- Eletronic mould printing system
- Top press balance rock gear system
- Remote access to network