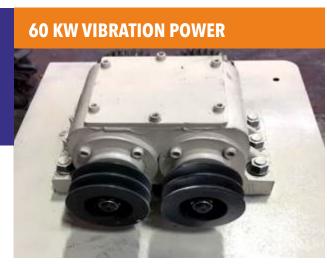

# POWER: 60KW VIBRATION PRESSING POWER 100 TONS

- with bellow system to change mould easly
- (+-1mm) Height differance
- Eletronic mould printing system
- Top press balance rock gear system
- Remote access to network